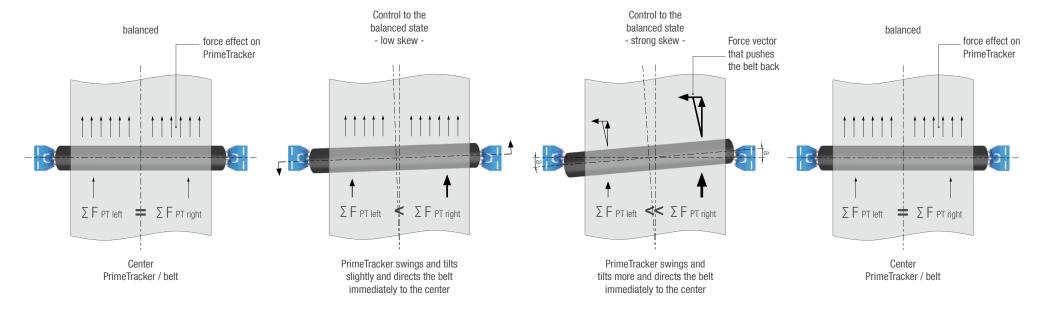

# MODE OF ACTION OF THE PRIMETRACKER FOR BELT MISALIGNMENT

**BELOW THE BELT** 

IN ALL DIRECTIONS

## **ADVANTAGES**

- the PrimeTracker immediately reacts already in case of the slightest off-centre running of the belt
- it guides the belt with very low friction and small forces and guarantees a long service life
- it does not "wait" for the guide roller to tilt vertically (as with other systems), but reacts before
- it also functions perfectly in reversing mode
- easy installation
- · maintenance-free
- special pivot bush, very durable
- it guarantees optimum position at the transfer points. In combination with the AirScrape spillage is no longer possible