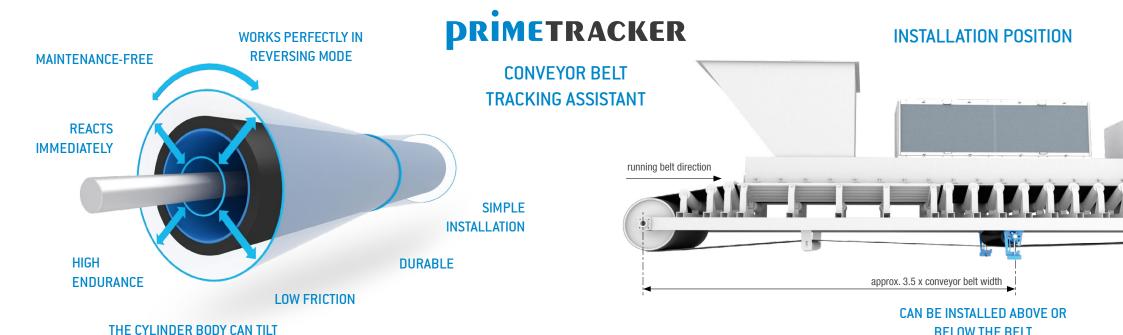

## **ADVANTAGES**

- the PrimeTracker immediately reacts already in case of the slightest off-centre running of the belt
- it guides the belt with very low friction and small forces and guarantees a long service life
- it does not "wait" for the guide roller to tilt vertically (as with other systems), but reacts before
- it also functions perfectly in reversing mode
- easy installation
- · maintenance-free
- special pivot bush, very durable
- it guarantees optimum position at the transfer points. In combination with the AirScrape spillage is no longer possible

### ScrapeTec International GmbH

Altfelder Straße 190 47475 Kamp-Lintfort, Germany

Phone +49 2842 9 32 92 93 info@scrapetec.com scrapetec.com

CONVEYOR BELT
TRACKING ASSISTANT

# MODE OF ACTION OF THE PRIMETRACKER FOR BELT MISALIGNMENT

**BELOW THE BELT** 

IN ALL DIRECTIONS